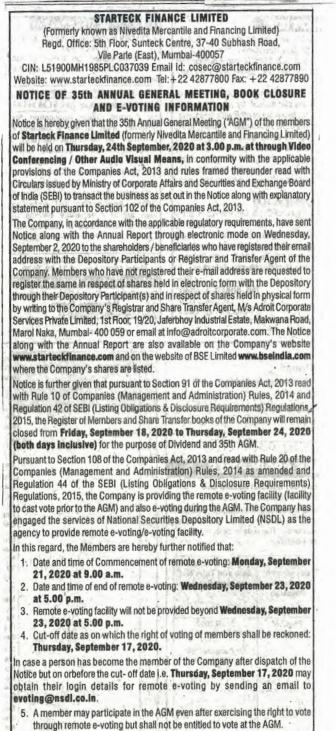

Sub: Publication of Notice of 35<sup>th</sup> Annual General Meeting, Book Closure and E-Voting Information.

Sir,

Pursuant to Regulation 30 and 47 read with Schedule III of the Securities and Exchange Board of India (Listing Obligations and Disclosure Requirements) Regulations, 2015, please find enclosed copies of the newspaper advertisement in respect of information regarding Notice of the 35th Annual General Meeting scheduled to be held on Thursday, September 24, 2020 through Video Conference (VC) / Other Audio-Visual Means (OAVM) and Remote e-voting information, published in Free Press Journal (English Language) and Navshakti (Vernacular Language).

## THE FREE PRESS JOURNAL www.freepressjournal.in MUMBAI | THURSDAY | SEPTEMBER 3, 2020

- 6. The facility for voting will also be made available during the AGM and those members present at the meeting through VC/OAVM, who have not cast their votes through remote e-voting and are otherwise not barred from doing so, shall be eligible to vote through the e-voting system at the AGM.
- 7. In case of any queries, you may refer to the Frequently Asked Questions
- (FAQs) for members and e-voting user manual for members available at the Downloads sections of https://www.evoting.nsdl.com or contact NSDL at the following toll free no.: 1800-222-990.

Members are requested to carefully read all the Notes set out in the Notice of the AGM and in particular the instructions for joining the AGM, manner of casting vote through remote e-voting or e-voting at the AGM.